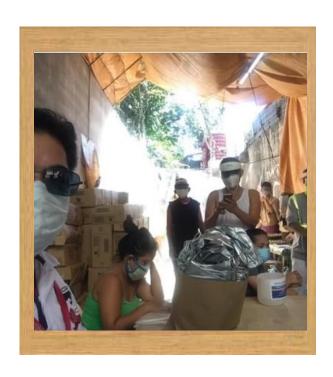

On the other hand, last Friday, April 24, 2020 at 1:30PM, the 10 sets of PPEs were delivered to the Sitio Zapatera, Brgy. Luz, Cebu City. It was properly documented and delivered by our very own and very active RCCPC Rotarian, Director Robert Barquilla. This will be used by the medical frontliners assigned in that Sitio for the on-going testing. They were so thankful and happy for the PPEs and thank you, Dir, Robert Barquilla for taking the lead. In addition to this, the 2<sup>nd</sup> set of PPEs will be available next week and will be readied for distribution to the Cebu City Medical Center (CCMC), a Government-Owned Hospital. I am inviting everyone for the simple turn-over of these PPEs to CCMC on May 2, 2020 (Saturday) at 11:00 in the Morning. RCCPC Rotarians and Spouses, I thank you all for your donations and may God Bless you more a thousand fold.

### RCCPC's 10 sets of PPEs donated to Sitio Zapatera HOA