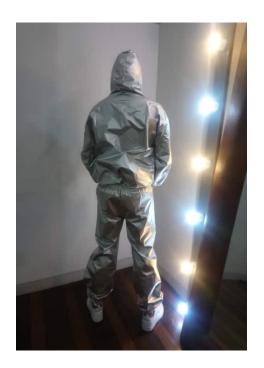

On the other hand, last Friday, April 24, 2020 at 1:30PM, the 10 sets of PPEs were delivered to the Sitio Zapatera, Brgy. Luz, Cebu City. It was properly documented and delivered by our very own and very active RCCPC Rotarian, Director Robert Barquilla. This will be used by the medical frontliners assigned in that Sitio for the on-going testing. They were so thankful and happy for the PPEs and thank you, Dir, Robert Barquilla for taking the lead. In addition to this, the 2<sup>nd</sup> set of PPEs will be available next week and will be readied for distribution to the Cebu City Medical Center (CCMC), a Government-Owned Hospital. I am inviting everyone for the simple turn-over of these PPEs to CCMC on May 2, 2020 (Saturday) at 11:00 in the Morning. RCCPC Rotarians and Spouses, I thank you all for your donations and may God Bless you more a thousand fold.