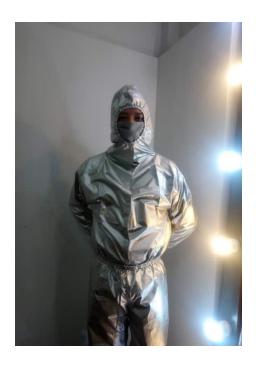

On the other hand, last Friday, April 24, 2020 at 1:30PM, the 10 sets of PPEs were delivered to the Sitio Zapatera, Brgy. Luz, Cebu City. It was properly documented and delivered by our very own and very active RCCPC Rotarian, Director Robert Barquilla. This will be used by the medical frontliners assigned in that Sitio for the on-going testing. They were so thankful and happy for the PPEs and thank you, Dir, Robert Barquilla for taking the lead. In addition to this, the 2<sup>nd</sup> set of PPEs will be available next week and will be readied for distribution to the Cebu City Medical Center (CCMC), a Government-Owned Hospital. I am inviting everyone for the simple turn-over of these PPEs to CCMC on May 2, 2020 (Saturday) at 11:00 in the Morning. RCCPC Rotarians and Spouses, I thank you all for your donations and may God Bless you more a thousand fold.

### RCCPC's 10 sets of PPEs donated to Sitio Zapatera HOA