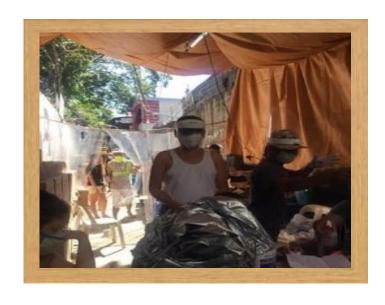

On the other hand, last Friday, April 24, 2020 at 1:30PM, the 10 sets of PPEs were delivered to the Sitio Zapatera, Brgy. Luz, Cebu City. It was properly documented and delivered by our very own and very active RCCPC Rotarian, Director Robert Barquilla. This will be used by the medical frontliners assigned in that Sitio for the on-going testing. They were so thankful and happy for the PPEs and thank you, Dir, Robert Barquilla for taking the lead. In addition to this, the 2<sup>nd</sup> set of PPEs will be available next week and will be readied for distribution to the Cebu City Medical Center (CCMC), a Government-Owned Hospital. I am inviting everyone for the simple turn-over of these PPEs to CCMC on May 2, 2020 (Saturday) at 11:00 in the Morning. RCCPC Rotarians and Spouses, I thank you all for your donations and may God Bless you more a thousand fold.

### RCCPC's 10 sets of PPEs donated to Sitio Zapatera HOA