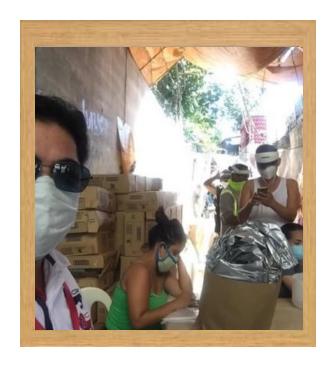

On the other hand, last Friday, April 24, 2020 at 1:30PM, the 10 sets of PPEs were delivered to the Sitio Zapatera, Brgy. Luz, Cebu City. It was properly documented and delivered by our very own and very active RCCPC Rotarian, Director Robert Barquilla. This will be used by the medical frontliners assigned in that Sitio for the on-going testing. They were so thankful and happy for the PPEs and thank you, Dir, Robert Barquilla for taking the lead. In addition to this, the 2<sup>nd</sup> set of PPEs will be available next week and will be readied for distribution to the Cebu City Medical Center (CCMC), a Government-Owned Hospital. I am inviting everyone for the simple turn-over of these PPEs to CCMC on May 2, 2020 (Saturday) at 11:00 in the Morning. RCCPC Rotarians and Spouses, I thank you all for your donations and may God Bless you more a thousand fold.

### RCCPC's 10 sets of PPEs donated to Sitio Zapatera HOA