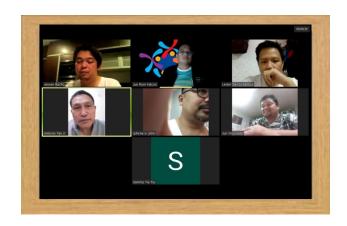

**Zoom Online Meeting**. Last Monday (April 20, 2020) RCCPC Online Meeting, we had talked and shared on the experiences, ideas and initiatives during the Enhanced Community Quarantine (ECQ) due to Covid-19 with the Rotarians who managed to join the **ZOOM online meeting**. Thanks for your attendance, 1. Pres. Jun Falcon, 2. VP Buboy Tan, 3. Rtn. Lester delos Santos, 4. Treas. John Sulay, 5. Rtn. Jun Vinculado and yours truly, Sec. Jensen Racho. The Meeting was ended at 9:25 in the evening.

### RCCPC Club Online Meeting