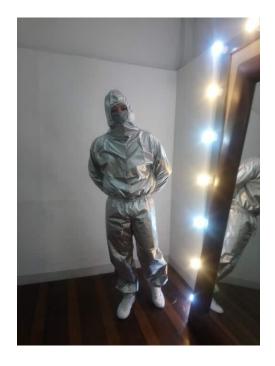

On the other hand, last Friday, April 24, 2020 at 1:30PM, the 10 sets of PPEs were delivered to the Sitio Zapatera, Brgy. Luz, Cebu City. It was properly documented and delivered by our very own and very active RCCPC Rotarian, Director Robert Barquilla. This will be used by the medical frontliners assigned in that Sitio for the on-going testing. They were so thankful and happy for the PPEs and thank you, Dir, Robert Barquilla for taking the lead. In addition to this, the 2<sup>nd</sup> set of PPEs will be available next week and will be readied for distribution to the Cebu City Medical Center (CCMC), a Government-Owned Hospital. I am inviting everyone for the simple turn-over of these PPEs to CCMC on May 2, 2020 (Saturday) at 11:00 in the Morning. RCCPC Rotarians and Spouses, I thank you all for your donations and may God Bless you more a thousand fold.