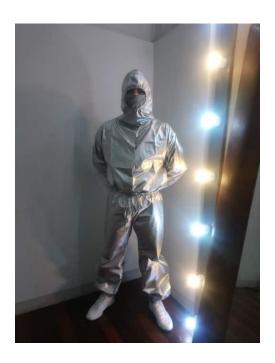

On the other hand, last Friday, April 24, 2020 at 1:30PM, the 10 sets of PPEs were delivered to the Sitio Zapatera, Brgy. Luz, Cebu City. It was properly documented and delivered by our very own and very active RCCPC Rotarian, Director Robert Barquilla. This will be used by the medical frontliners assigned in that Sitio for the on-going testing. They were so thankful and happy for the PPEs and thank you, Dir, Robert Barquilla for taking the lead. In addition to this, the 2<sup>nd</sup> set of PPEs will be available next week and will be readied for distribution to the Cebu City Medical Center (CCMC), a Government-Owned Hospital. I am inviting everyone for the simple turn-over of these PPEs to CCMC on May 2, 2020 (Saturday) at 11:00 in the Morning. RCCPC Rotarians and Spouses, I thank you all for your donations and may God Bless you more a thousand fold.

### RCCPC's 10 sets of PPEs donated to Sitio Zapatera HOA